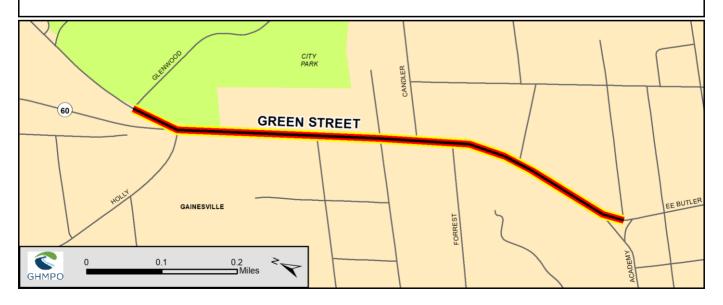

## 2024-2027 Transportation Improvement Program

| Project Name  Median Installation clans Crean Street/SR 60 from Academy St to Clanwood Pr | GHMPO No. GH-121  | <b>GDOT No.</b> 0017392 |  |
|-------------------------------------------------------------------------------------------|-------------------|-------------------------|--|
| Median Installation along Green Street/SR 60 from Academy St to Glenwood Dr.              | County Hall       | City Gainesville        |  |
| Local Rd. Name Green Street                                                               | GDOT District 1   | Cong. District 9        |  |
| US/State Rd. Name SR 60                                                                   | <b>Map ID</b> 121 | RC GMRC                 |  |

## **Project Description**

Maintain four travel lanes. Install a center raised median between Academy Street and Glenwood Drive. Improve stormwater and utility infrastructure.

Improvement Type Roadway O Regionally Significant Yes Capacity Adding No Funding Source GDOT

## **Project Intent**

Address existing traffic congestion and replaces existing utilities.

| Project Term | nini<br>From | Academy Street                          | Length (miles) 0.7 |              |              |               |
|--------------|--------------|-----------------------------------------|--------------------|--------------|--------------|---------------|
|              | То           | Glenwood Dr                             | Exist. Lanes       | 4            | Future Lanes | 4             |
| Bike / Ped.  | Meandering S | Sidewalk on both sides of Green Street. | Exist. Vol. (2     | 2015) 15,920 | Design Vol.  | (2050) 22,210 |