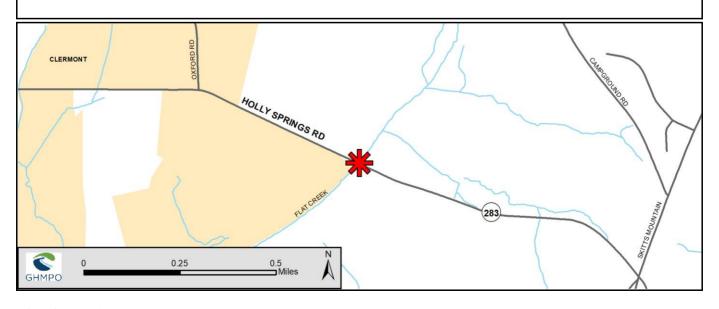

## **Project Description**

This project replaces the existing bridge on SR 283 @ Flat Creek in Hall County.

Improvement Type Bridge Repl Regionally Significant Yes Capacity Adding No Funding Source GDOT

## **Project Intent**

To update bridge infrastructure.

| Project Termini     | From | Holly Springs Road, East of Flat Creek | Length (miles) .4 |                |  |  |  |
|---------------------|------|----------------------------------------|-------------------|----------------|--|--|--|
|                     | То   | Holly Springs Road, West of Flat Creek | Exist. Lanes 2    | Future Lanes 2 |  |  |  |
| Bike / Ped. N/A     |      | Exist. Vol.                            | Design Vol.       |                |  |  |  |
| Connectivity CD 999 |      |                                        |                   |                |  |  |  |