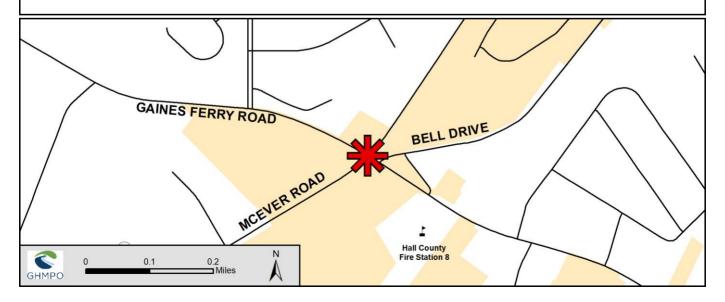

## Regional Transportation Plan: 2020 Update

| Project Name                                    | GHMPO No. Local-2 | GDOT No.            |  |
|-------------------------------------------------|-------------------|---------------------|--|
| Roundabout at McEver Road and Gaines Ferry Road | County Hall       | City Flowery Branch |  |
| Local Rd. Name McEver Road/Gaines Ferry Road    | GDOT District 1   | Cong. District 9    |  |
| US/State Rd. Name                               | Map ID            | RC GMRC             |  |

## **Project Description**

Installation of a roundabout at McEver Road and Gaines Ferry Road

Improvement Type Roundabout Regionally Significant No Capacity Adding No Funding Source Hall Co

## **Project Intent**

To improve mobility and ease congestion along the McEver Road corridor.

| Project Termini | From | McEver Road and Gaines Ferry Road | Length (miles) N/A |                  |  |
|-----------------|------|-----------------------------------|--------------------|------------------|--|
|                 | То   | McEver Road and Gaines Ferry Road | Exist. Lanes N/A   | Future Lanes N/A |  |
| Bike / Ped. N/A |      |                                   | Exist. Vol.        | Design Vol.      |  |